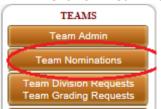

## Nominating Teams into the QCSA Comp

This can be done 1 of 2 ways, and both lead to the same area.

1. Click on 'Team Nominations' from the options below; or

2. Whilst still in the 'Team Admin' section, select the 'Team Nominations' from the tabs along the top

 Mome
 Setup
 Website Admin
 Player
 Reports
 Exports
 Email/SMS
 Help
 LogOut

 Team Admin
 Team Nominations
 Mixison/Grading Requests
 Training Allocations
 Image: Comparison of the second s