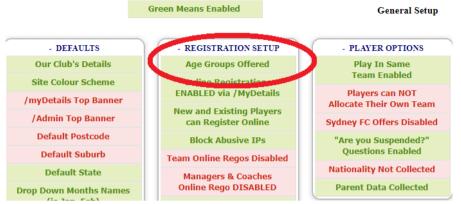

# Setting Up Age Groups

 Within the Setup Menu, in the section "Registration Setup" is a button "Age Groups Offered" – It will be Green if at least 1 Age Group exists and Red if none have been setup. Click it either way.