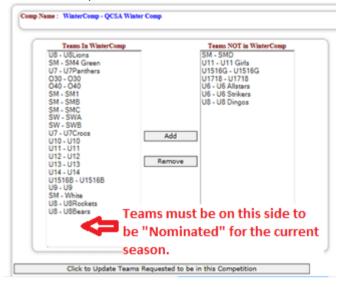

#### Click Competition to Add/Remove Teams

Note : Only Teams in Valid QCSA Age Groups can be Nominated for QCSA Competitions

WinterComp QCSA Winter Comp

- 4. All the teams that you have previously created, should now be on the right hand side.
- 5. Click on the teams that you want to be in the 20XX competition and add them. They will then go to the left hand side and now you have nominated teams for 20XX.
- 6. Click on the 'Click to Update Teams Requested to be in this Competition'. Only thing left now to do is to request divisions for them.